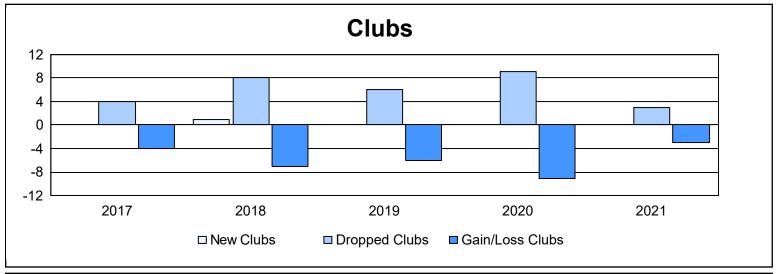

| Year      | New<br>Clubs | Dropped<br>Clubs | Gain/<br>Loss<br>Clubs | New<br>Members | Charter<br>Members | Reinstate<br>Members | Transfer<br>Members | Total<br>Member<br>Added | Total<br>Members<br>Dropped | Gain/<br>Loss<br>Members |
|-----------|--------------|------------------|------------------------|----------------|--------------------|----------------------|---------------------|--------------------------|-----------------------------|--------------------------|
| 2016-2017 | 0            | 4                | -4                     | 483            | 1                  | 30                   | 27                  | 541                      | 647                         | -106                     |
| 2017-2018 | 1            | 8                | -7                     | 478            | 22                 | 14                   | 21                  | 535                      | 723                         | -188                     |
| 2018-2019 | 0            | 6                | -6                     | 353            | 3                  | 22                   | 30                  | 408                      | 666                         | -258                     |
| 2019-2020 | 0            | 9                | -9                     | 222            | 0                  | 17                   | 22                  | 261                      | 563                         | -302                     |
| 2020-2021 | 0            | 3                | -3                     | 334            | 0                  | 10                   | 11                  | 355                      | 467                         | -112                     |
| Average   | 0            | 6                | -6                     | 374            | 5                  | 19                   | 22                  | 420                      | 613                         | -193                     |